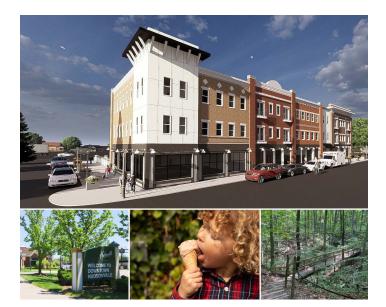

Hudsonville Flats is Downtown Hudsonville's new three-story, mixed-use development that will feature two restaurants, 22 apartment units and Holland Hospital's Primary Care – Hudsonville office. The 30,240-sq-ft building (pictured below) is expected to be completed in the fall of 2024.